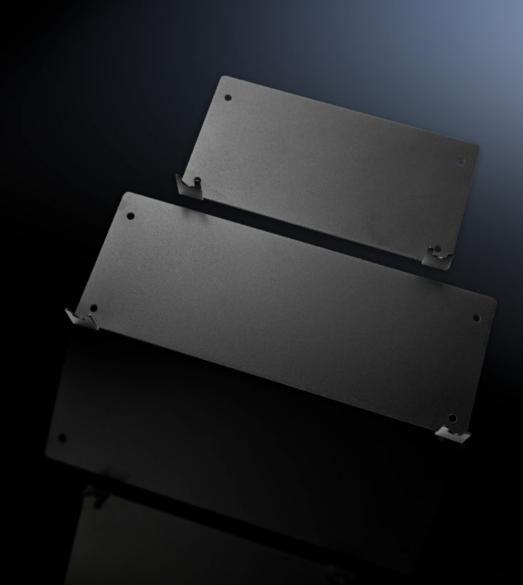

## DK 9982.238 - Roof mount cable manager End Covers

Roof mount cable manager end plate for TS IT Pro

## **Features**

| Model No.           | DK 9982.238                                                                                                                 |
|---------------------|-----------------------------------------------------------------------------------------------------------------------------|
| Version             | front and rear                                                                                                              |
| Product description | End plate mounts to Roof Mount Cable Manager to shield view of cabling. One kit needed per row of Roof Mount Cable Manager. |
| Material            | Carbon steel                                                                                                                |
| Color               | RAL 9005<br>Black                                                                                                           |
| Supply includes     | Assembly components                                                                                                         |
| Packaging unit      | 1 Pair                                                                                                                      |
| UPC-Code            | 92511                                                                                                                       |