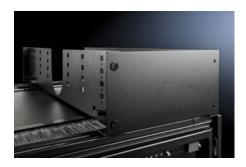

## DK 9982.238 - Roof mount cable manager End Covers

Roof mount cable manager end plate for TS IT Pro

## **Features**

| Model No.           | DK 9982.238                                                                                                                 |
|---------------------|-----------------------------------------------------------------------------------------------------------------------------|
| Version             | front and rear                                                                                                              |
| Product description | End plate mounts to Roof Mount Cable Manager to shield view of cabling. One kit needed per row of Roof Mount Cable Manager. |
| Material            | Carbon steel                                                                                                                |
| Color               | RAL 9005<br>Black                                                                                                           |
| Supply includes     | Assembly components                                                                                                         |
| Packaging unit      | 1 Pair                                                                                                                      |
| UPC-Code            | 92511                                                                                                                       |